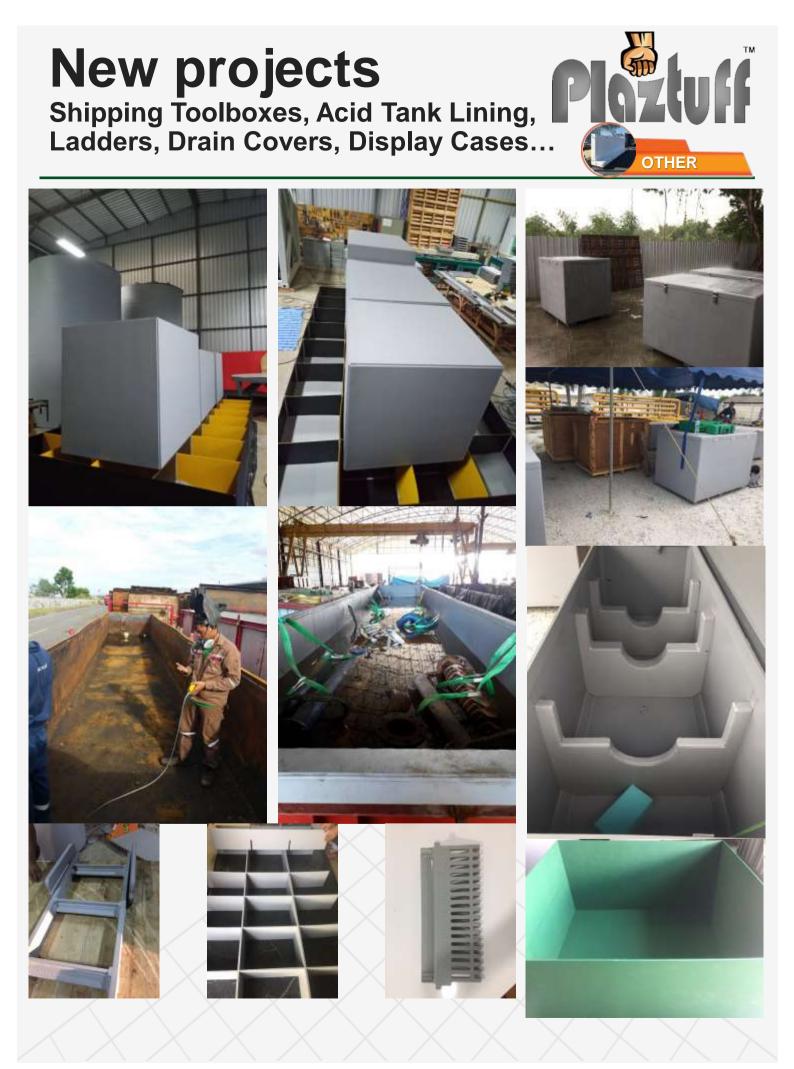

Uses: Tanks (water, fuel, food beverage & chemicals), liners, hoppers, cyclones, scrubbers, containers, van and truck floors, van and truck bodies, floors, wall lining, canopies, shading, and general fabrication applications.

### Truck Bodies, Boxes, Chutes, Enclosures, Misc..

### Gratings, Reels, Boxes, Covers, Gutters