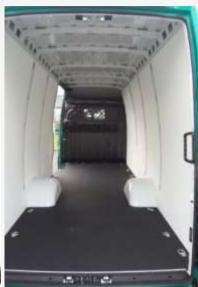

## Truck/Van Floors and Liners

Uses: Tanks (water, fuel, food beverage & chemicals), liners, hoppers, cyclones, scrubbers, containers, van and truck floors, van and truck bodies, floors, wall lining, canopies, shading, and general fabrication applications.