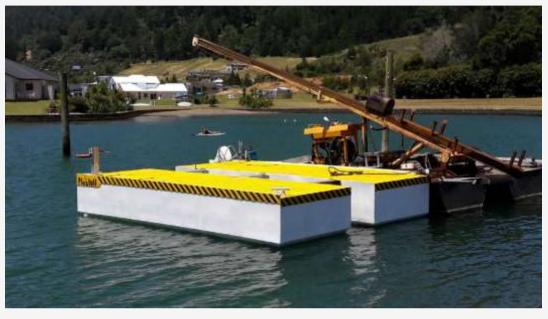

| 2500 x1840       |  |  |  |
| PLSW301812         | white                 |        | 12              | 3000 x1840       |  |  |  |
| PLSY000012         | yellow                |        | 12              | 3000 x1500       |  |  |  |
| PLGN000012         | green                 |        | 12              | 3000 x1500       |  |  |  |
| PLSB000012         | black                 |        | 12              | 3000 x1500       |  |  |  |

#### and other sizes and colours as required, subject to order quantity, typical sizes are 3mm, 6mm, 8mm, 10mm, 12mm...



#### **APPLICATIONS**



## ENGINEERING





#### **Marine applications**



#### **Pontoon Office**







## **Floating House**





















## Aquarium Pontoons









#### Pontoons and Docks





## Pontoons and Docks









# Walkways and Jettys















#### Aquarium Touch Pool









#### Floating Solar Walkways







#### Fish Tanks and Filter Trays





#### **Engineering applications**







## Why Use Plaztuff?

**Plaztuff™ Hyspec™ Polymer Sheet** 

Good impact resistance, good melt strength, high stress crack resistance, good stiffness, food grade, resistant to a wide range of chemicals, durable, long life, UV and tough environment resistance.

Uses: Tanks (water, fuel, food beverage & chemicals), liners, hoppers, cyclones, scrubbers, containers, van and truck floors, van and truck bodies, floors, wall lining, canopies, shading, and general fabrication applications.







#### **Tanks and Tankers**





### Truck Water Tank, Mixing Tank













"Built to your requirement for your