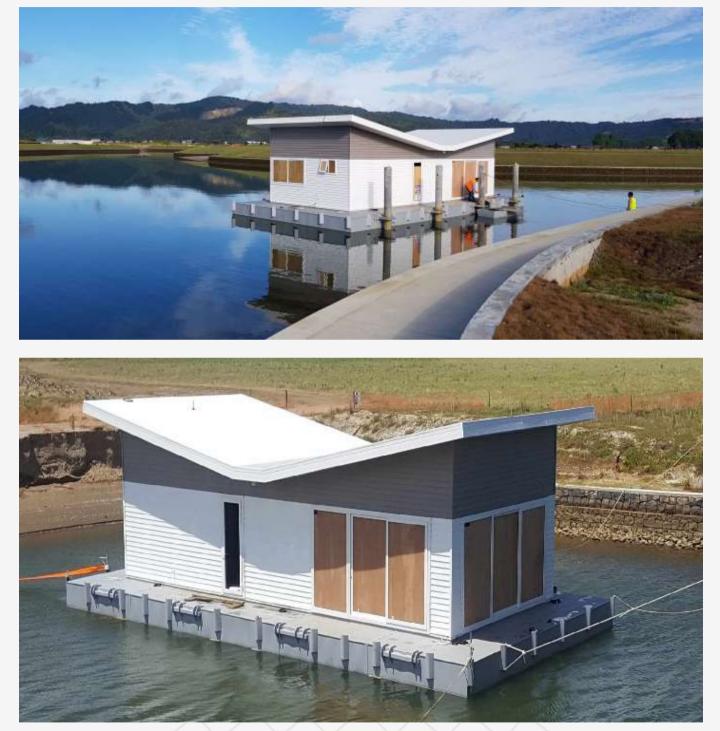

| 3000 x1500       |  |  |  |
| PLSW251812         | white                 |        | 12              | 2500 x1840       |  |  |  |
| PLSW301812         | white                 |        | 12              | 3000 x1840       |  |  |  |
| PLSY000012         | yellow                |        | 12              | 3000 x1500       |  |  |  |
| PLGN000012         | green                 |        | 12              | 3000 x1500       |  |  |  |
| PLSB000012         | black                 |        | 12              | 3000 x1500       |  |  |  |

#### and other sizes and colours as required, subject to order quantity, typical sizes are 3mm, 6mm, 8mm, 10mm, 12mm...



#### **APPLICATIONS**



## ENGINEERING





#### **Marine applications**



#### **Pontoon Office**







## **Floating House**





















## Aquarium Pontoons









#### Pontoons and Docks





## Pontoons and Docks









# Walkways and Jettys















#### Aquarium Touch Pool









#### Floating Solar Walkways







#### Fish Tanks and Filter Trays





#### **Engineering applications**







## Why Use Plaztuff?

**Plaztuff™ Hyspec™ Polymer Sheet** 

Good impact resistance, good melt strength, high stress crack resistance, good stiffness, food grade, resistant to a wide range of chemicals, durable, long life, UV and tough environment resistance.

Uses: Tanks (water, fuel, food beverage & chemicals), liners, hoppers, cyclones, scrubbers, containers, van and truck floors, van and truck bodies, floors, wall lining, canopies, shading, and general fabrication applications.







#### **Tanks