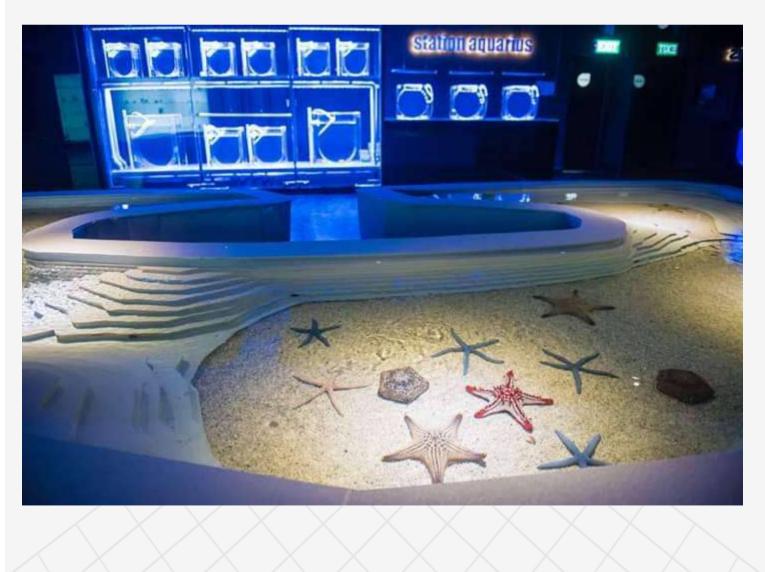

|        | 12              | 3000 x1840       |  |  |  |
| PLSY000012         | yellow                |        | 12              | 3000 x1500       |  |  |  |
| PLGN000012         | green                 |        | 12              | 3000 x1500       |  |  |  |
| PLSB000012         | black                 |        | 12              | 3000 x1500       |  |  |  |

#### and other sizes and colours as required, subject to order quantity, typical sizes are 3mm, 6mm, 8mm, 10mm, 12mm...



#### **APPLICATIONS**



## ENGINEERING





#### **Marine applications**



#### **Pontoon Office**







## **Floating House**





















## Aquarium Pontoons









#### Pontoons and Docks





## Pontoons and Docks









# Walkways and Jettys















#### Aquarium Touch Pool









#### Floating Solar Walkways







#### Fish Tanks and Filter Trays





#### **Engineering applications**







## Why Use Plaztuff?

**Plaztuff™ Hyspec™ Polymer Sheet** 

Good impact resistance, good melt strength, high stress crack resistance, good stiffness, food grade, resistant to a wide range of chemicals, durable, long life, UV and tough environment resistance.

Uses: Tanks (water, fuel, food beverage & chemicals), liners, hoppers, cyclones, scrubbers, containers, van and truck floors, van and truck bodies, floors, wall lining, canopies, shading, and general fabrication applications.







#### **Tanks and Tankers**





### Truck Water Tank, Mixing Tank













"Built to your requirement for your environment"

#### Industrial Process Tanks









o your requirement for