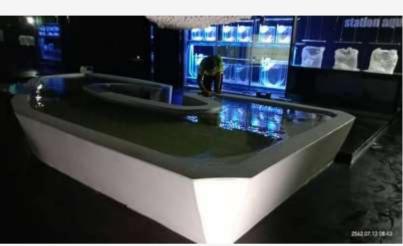

|        | 12              | 3000 x1840       |  |  |  |
| PLSY000012         | yellow                |        | 12              | 3000 x1500       |  |  |  |
| PLGN000012         | green                 |        | 12              | 3000 x1500       |  |  |  |
| PLSB000012         | black                 |        | 12              | 3000 x1500       |  |  |  |

#### and other sizes and colours as required, subject to order quantity, typical sizes are 3mm, 6mm, 8mm, 10mm, 12mm...



#### **APPLICATIONS**



## ENGINEERING





#### **Marine applications**



#### **Pontoon Office**







## **Floating House**





















## Aquarium Pontoons









#### Pontoons and Docks





## Pontoons and Docks









# Walkways and Jettys















#### Aquarium Touch Pool









#### Floating Solar Walkways







#### Fish Tanks and Filter Trays





#### **Engineering applications**







## Why Use Plaztuff?

**Plaztuff™ Hyspec™ Polymer Sheet** 

Good impact resistance, good melt strength, high stress crack resistance, good stiffness, food grade, resistant to a wide range of chemicals, durable, long life, UV and tough environment resistance.

Uses: Tanks (water, fuel, food beverage & chemicals), liners, hoppers, cyclones, scrubbers, containers, van and truck floors, van and truck bodies, floors, wall lining, canopies, shading, and general fabrication applications.







#### **Tanks and Tankers**





### Truck Water Tank, Mixing Tank













"Built to your requirement for your environment"

#### Industrial Process Tanks









o your requirement f