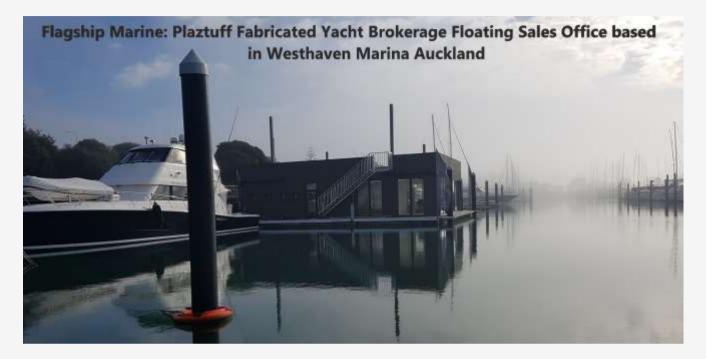

|        | 10              | 3000 x1500       |  |  |  |
| PLSW251812         | white                 |        | 12              | 2500 x1840       |  |  |  |
| PLSW301812         | white                 |        | 12              | 3000 x1840       |  |  |  |
| PLSY000012         | yellow                |        | 12              | 3000 x1500       |  |  |  |
| PLGN000012         | green                 |        | 12              | 3000 x1500       |  |  |  |
| PLSB000012         | black                 |        | 12              | 3000 x1500       |  |  |  |

#### and other sizes and colours as required, subject to order quantity, typical sizes are 3mm, 6mm, 8mm, 10mm, 12mm...



#### **APPLICATIONS**



## ENGINEERING





#### **Marine applications**



#### **Pontoon Office**







## **Floating House**





















## Aquarium Pontoons









#### Pontoons and Docks





## Pontoons and Docks









# Walkways and Jettys















#### Aquarium Touch Pool









#### Floating Solar Walkways







#### Fish Tanks and Filter Trays





#### **Engineering applications**







## Why Use Plaztuff?

**Plaztuff™ Hyspec™ Polymer Sheet** 

Good impact resistance, good melt strength, high stress crack resistance, good stiffness, food grade, resistant to a wide range of chemicals, durable, long life, UV and tough environment resistance.

Uses: Tanks (water, fuel, food beverage & chemicals), liners, hoppers, cyclones, scrubbers, containers, van and truck floors, van and truck bodies, floors, wall lining, canopies, shading, and general fabrication appli