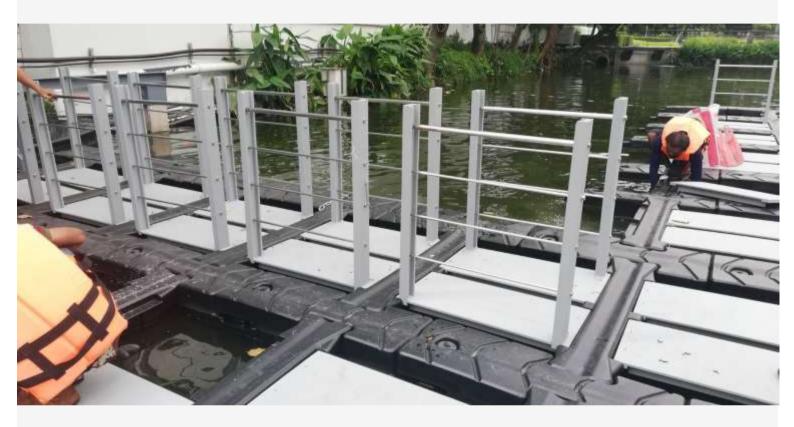

00 x1840       |  |  |  |
| PLSY000012         | yellow                |        | 12              | 3000 x1500       |  |  |  |
| PLGN000012         | green                 |        | 12              | 3000 x1500       |  |  |  |
| PLSB000012         | black                 |        | 12              | 3000 x1500       |  |  |  |

#### and other sizes and colours as required, subject to order quantity, typical sizes are 3mm, 6mm, 8mm, 10mm, 12mm...



#### **APPLICATIONS**



## ENGINEERING





#### **Marine applications**



#### **Pontoon Office**







## **Floating House**





















## Aquarium Pontoons









#### Pontoons and Docks





## Pontoons and Docks









# Walkways and Jettys















#### Aquarium Touch Pool









#### Floating Solar Walkways







#### Fish Tanks and Filter Trays





#### **Engineering applications**







## Why Use Plaztuff?

**Plaztuff™ Hyspec™ Polymer Sheet** 

Good impact resistance, good melt strength, high stress crack resistance, good stiffness, food grade, resistant to a wide range of chemicals, durable, long life, UV and tough environment resistance.

Uses: Tanks (water, fuel, food beverage & chemicals), liners, hoppers, cyclones, scrubbers, containers, van and truck floors, van and truck bodies, floors, wall lining, canopies, shading, and general fabrication applications.







#### **Tanks and Tankers**





### Truck Water Tank, Mixing Tank













"Built to your requirement for your environment"

#### Industrial Process Tanks









o your requirement for your environment"

#### Quarantin