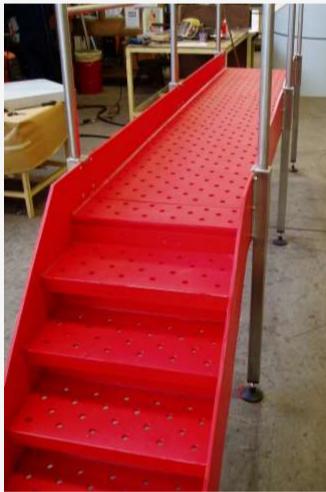

|
| PLSW301812         | white                 |        | 12              | 3000 x1840       |  |  |  |
| PLSY000012         | yellow                |        | 12              | 3000 x1500       |  |  |  |
| PLGN000012         | green                 |        | 12              | 3000 x1500       |  |  |  |
| PLSB000012         | black                 |        | 12              | 3000 x1500       |  |  |  |

#### and other sizes and colours as required, subject to order quantity, typical sizes are 3mm, 6mm, 8mm, 10mm, 12mm...



#### **APPLICATIONS**



## ENGINEERING





#### **Marine applications**



#### **Pontoon Office**







## **Floating House**





















## Aquarium Pontoons









#### Pontoons and Docks





## Pontoons and Docks









# Walkways and Jettys















#### Aquarium Touch Pool









#### Floating Solar Walkways







#### Fish Tanks and Filter Trays





#### **Engineering applications**







## Why Use Plaztuff?

**Plaztuff™ Hyspec™ Polymer Sheet** 

Good impact resistance, good melt strength, high stress crack resistance, good stiffness, food grade, resistant to a wide range of chemicals, durable, long life, UV and tough environment resistance.

Uses: Tanks (water, fuel, food beverage & chemicals), liners, hoppers, cyclones, scrubbers, containers, van and truck floors, van and truck bodies, floors, wall lining, canopies, shading, and general fabrication applications.







#### **Tanks and Tankers**





### Truck Water Tank, Mixing Tank













"Built to your requirement for your environment"

#### Industrial P