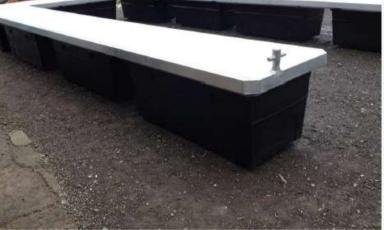

301812         | white                 |        | 12              | 3000 x1840       |  |  |  |
| PLSY000012         | yellow                |        | 12              | 3000 x1500       |  |  |  |
| PLGN000012         | green                 |        | 12              | 3000 x1500       |  |  |  |
| PLSB000012         | black                 |        | 12              | 3000 x1500       |  |  |  |

#### and other sizes and colours as required, subject to order quantity, typical sizes are 3mm, 6mm, 8mm, 10mm, 12mm...



#### **APPLICATIONS**



## ENGINEERING





#### **Marine applications**



#### **Pontoon Office**







## **Floating House**





















## Aquarium Pontoons









#### Pontoons and Docks





## Pontoons and Docks









# Walkways and Jettys















#### Aquarium Touch Pool









#### Floating Solar Walkways







#### Fish Tanks and Filter Trays





#### **Engineering applications**







## Why Use Plaztuff?

**Plaztuff™ Hyspec™ Polymer Sheet** 

Good impact resistance, good melt strength, high stress crack resistance, good stiffness, food grade, resistant to a wide range of chemicals, durable, long life, UV and tough environment resistance.

Uses: Tanks (water, fuel, food beverage & chemicals), liners, hoppers, cyclones, scrubbers, containers, van and truck floors, van and truck bodies, floors, wall lining, canopies, shading, and general fabrication applications.







#### **Tanks and Tankers**





### Truck Water Tank, Mixing Tank













"Built to your requirement for your environment"

#### Industrial Process T