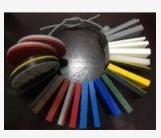

A Range of Many Colours

Plaztuff Master Batch is specified to customer requirement i.e., Colorants, UV Stabilizers, Fire retardants, and any other Stabilizers required.

| - |  |
|---|--|
|   |  |

4