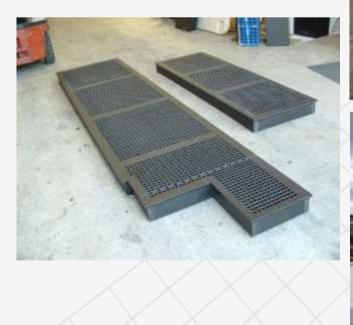

| PLSW301812         | white                 |        | 12              | 3000 x1840       |  |  |  |
| PLSY000012         | yellow                |        | 12              | 3000 x1500       |  |  |  |
| PLGN000012         | green                 |        | 12              | 3000 x1500       |  |  |  |
| PLSB000012         | black                 |        | 12              | 3000 x1500       |  |  |  |

#### and other sizes and colours as required, subject to order quantity, typical sizes are 3mm, 6mm, 8mm, 10mm, 12mm...



#### **APPLICATIONS**



## ENGINEERING





#### **Marine applications**



#### **Pontoon Office**







## **Floating House**





















## Aquarium Pontoons









#### Pontoons and Docks





## Pontoons and Docks









# Walkways and Jettys















#### Aquarium Touch Pool









#### Floating Solar Walkways







#### Fish Tanks and Filter Trays





#### **Engineering applications**







## Why Use Plaztuff?

**Plaztuff™ Hyspec™ Polymer Sheet** 

Good impact resistance, good melt strength, high stress crack resistance, good stiffness, food grade, resistant to a wide range of chemicals, durable, long life, UV and tough environment resistance.

Uses: Tanks (water, fuel, food beverage & chemicals), liners, hoppers, cyclones, scrubbers, containers, van and truck floors, van and truck bodies, floors, wall lining, canopies, shading, and general fabrication applications.







#### **Tanks and Tankers**





### Truck Water Tank, Mixing Tank













"Built to your requirement for your environment"

#### Industrial Pro