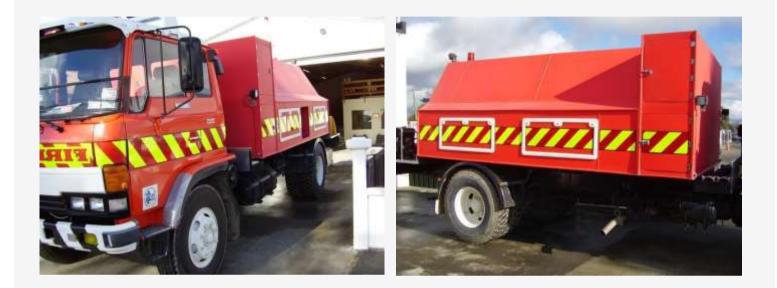

V and tough environment resistance.

Uses: Tanks (water, fuel, food beverage & chemicals), liners, hoppers, cyclones, scrubbers, containers, van and truck floors, van and truck bodies, floors, wall lining, canopies, shading, and general fabrication applications.







#### **Tanks and Tankers**





### Truck Water Tank, Mixing Tank













"Built to your requirement for your environment"

#### Industrial Process Tanks









o your requirement for your environment"

#### Quarantine / Circulation Tanks





#### Quarantine / Circulation Tanks







#### Hot Water, Wine, Fire Water, Water









#### Tanks Mixing and Chemical





#### Tanks with Baffles





#### Waste, Container, Diesel, and Water Tanks





#### Hook Bins, Skips, Food Bins















## **Fire Trucks**







## Waste Truck Bodies









#### Water/ Spray Tankers/Trailers



















#### Fish Sauce Ferment Tank







#### Fish Sauce Storage Tank





# **ISO Tanks**







# **Sump Tanks**









your requirement for your environment"

### Water Filtration Systems











#### Water Filtration Systems





# Polymer Hoppers











# **Hoppers/Silos**





# Insulated boxes for Food products









# Swimming Pools and Spa's





#### Liners





## Truck/Van Floors and Liners



















# **Booths and Cabs**





#### Booths and Lockers





# Encapsulate/Wrap Steel – No Rust!





# Lining Concrete Floors, Bunds, Walls



















# Cladding Panels Solar Shading







### Statues, Features, Playgrounds





### Truck Bodies, Boxes, Chutes, Enclosures,