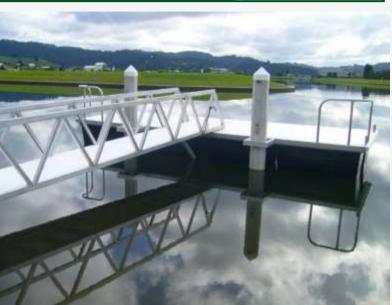

PLSW301812         | white                 |        | 12              | 3000 x1840       |  |  |  |
| PLSY000012         | yellow                |        | 12              | 3000 x1500       |  |  |  |
| PLGN000012         | green                 |        | 12              | 3000 x1500       |  |  |  |
| PLSB000012         | black                 |        | 12              | 3000 x1500       |  |  |  |

#### and other sizes and colours as required, subject to order quantity, typical sizes are 3mm, 6mm, 8mm, 10mm, 12mm...



#### **APPLICATIONS**



## ENGINEERING





#### **Marine applications**



#### **Pontoon Office**







## **Floating House**





















## Aquarium Pontoons









#### Pontoons and Docks





## Pontoons and Docks









# Walkways and Jettys















#### Aquarium Touch Pool









#### Floating Solar Walkways







#### Fish Tanks and Filter Trays





#### **Engineering applications**







## Why Use Plaztuff?

**Plaztuff™ Hyspec™ Polymer Sheet** 

Good impact resistance, good melt strength, high stress crack resistance, good stiffness, food grade, resistant to a wide range of chemicals, durable, long life, UV and tough environment resistance.

Uses: Tanks (water, fuel, food beverage & chemicals), liners, hoppers, cyclones, scrubbers, containers, van and truck floors, van and truck bodies, floors, wall lining, canopies, shading, and general fabrication applications.







#### **Tanks and Tankers**





### Truck Water Tank, Mixing Tank













"Built to your requirement for your environment"

#### Industrial Proce