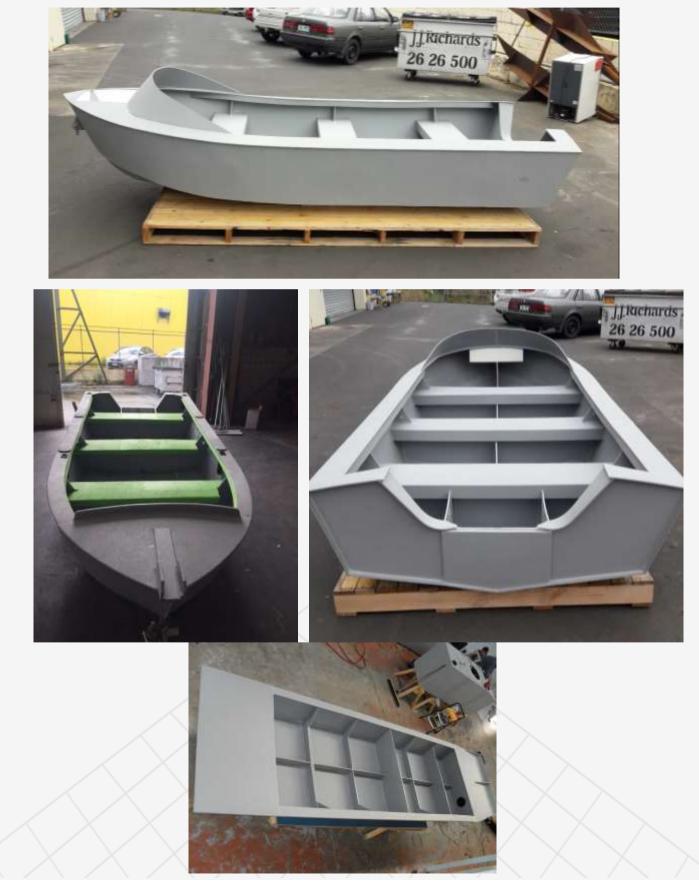

|  |  |  |
| PLSW251812         | white                 |        | 12              | 2500 x1840       |  |  |  |
| PLSW301812         | white                 |        | 12              | 3000 x1840       |  |  |  |
| PLSY000012         | yellow                |        | 12              | 3000 x1500       |  |  |  |
| PLGN000012         | green                 |        | 12              | 3000 x1500       |  |  |  |
| PLSB000012         | black                 |        | 12              | 3000 x1500       |  |  |  |

#### and other sizes and colours as required, subject to order quantity, typical sizes are 3mm, 6mm, 8mm, 10mm, 12mm...



#### **APPLICATIONS**



## ENGINEERING





#### **Marine applications**



#### **Pontoon Office**







## **Floating House**





















## Aquarium Pontoons









#### Pontoons and Docks





## Pontoons and Docks









# Walkways and Jettys















#### Aquarium Touch Pool









#### Floating Solar Walkways







#### Fish Tanks and Filter Trays





#### **Engineering applications**







## Why Use Plaztuff?

**Plaztuff™ Hyspec™ Polymer Sheet** 

Good impact resistance, good melt strength, high stress crack resistance, good stiffness, food grade, resistant to a wide range of chemicals, durable, long life, UV and tough environment resistance.

Uses: Tanks (water, fuel, food beverage & chemicals), liners, hoppers, cyclones, scrubbers, containers, van and truck floors, van and truck bodies, floors, wall lining, canopies, shading, and general fabrication applications.







#### **Tanks and Tankers**