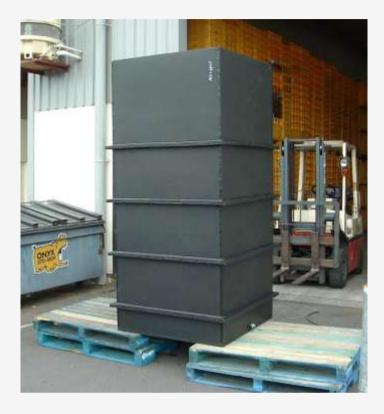

ff™ Hyspec™ Polymer Sheet** 

Good impact resistance, good melt strength, high stress crack resistance, good stiffness, food grade, resistant to a wide range of chemicals, durable, long life, UV and tough environment resistance.

Uses: Tanks (water, fuel, food beverage & chemicals), liners, hoppers, cyclones, scrubbers, containers, van and truck floors, van and truck bodies, floors, wall lining, canopies, shading, and general fabrication applications.







#### **Tanks and Tankers**





### Truck Water Tank, Mixing Tank













"Built to your requirement for your environment"

#### Industrial Process Tanks









o your requirement for your environment"

#### Quarantine / Circulation Tanks





#### Quarantine / Circulation Tanks







#### Hot Water, Wine, Fire Water, Water









#### Tanks Mixing and Chemical





#### Tanks with Baffles





#### Waste, Container, Diesel, and Water Tanks





#### Hook Bins, Skips, Food Bins















## **Fire Trucks**







## Waste Truck Bodies









#### Water/ Spray Tankers/Trailers



















#### Fish Sauce Ferment Tank







#### Fish Sauce Storage Tank





# **ISO Tanks**







# **Sump Tanks**









your requirement for your environment"

### Water Filtration Systems











#### Water Filtration Systems





# Polymer Hoppers











# **Hoppers/Silos**





# Insulated boxes for Food products









# Swimming Pools and Spa's





#### Liners





## Truck/Van Floors and Liners



















# **Booths and Cabs**





#### Booths and Lockers





# Encapsulate/Wrap Steel – No