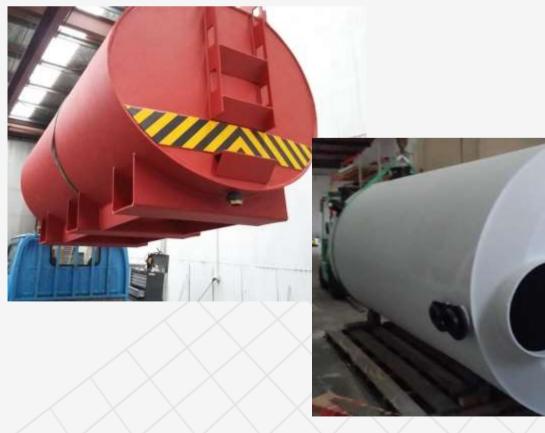

Hyspec™ Polymer Sheet** 

Good impact resistance, good melt strength, high stress crack resistance, good stiffness, food grade, resistant to a wide range of chemicals, durable, long life, UV and tough environment resistance.

Uses: Tanks (water, fuel, food beverage & chemicals), liners, hoppers, cyclones, scrubbers, containers, van and truck floors, van and truck bodies, floors, wall lining, canopies, shading, and general fabrication applications.







#### **Tanks and Tankers**





### Truck Water Tank, Mixing Tank













"Built to your requirement for your environment"

#### Industrial Process Tanks









o your requirement for your environment"

#### Quarantine / Circulation Tanks





#### Quarantine / Circulation Tanks







#### Hot Water, Wine, Fire Water, Water









#### Tanks Mixing and Chemical





#### Tanks with Baffles





#### Waste, Container, Diesel, and Water Tanks





#### Hook Bins, Skips, Food Bins















## **Fire Trucks**







## Waste Truck Bodies









#### Water/ Spray Tankers/Trailers



















#### Fish Sauce Ferment Tank







#### Fish Sauce Storage Tank





# **ISO Tanks**







# **Sump Tanks**









your requirement for your environment"

### Water Filtration Systems











#### Water Filtration Systems





# Polymer Hoppers











# **Hoppers/Silos**





# Insulated boxes for Food products









# Swimming Pools and Spa's





#### Liners





## Truck/Van Floors and Liners



















# **Booths and Cabs**





#### Booths and Lockers





# Encapsulate/Wrap Steel – No Rust