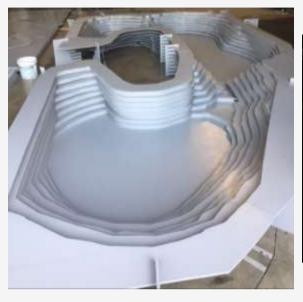

|        | 12              | 3000 x1840       |  |  |  |
| PLSY000012         | yellow                |        | 12              | 3000 x1500       |  |  |  |
| PLGN000012         | green                 |        | 12              | 3000 x1500       |  |  |  |
| PLSB000012         | black                 |        | 12              | 3000 x1500       |  |  |  |

#### and other sizes and colours as required, subject to order quantity, typical sizes are 3mm, 6mm, 8mm, 10mm, 12mm...



#### **APPLICATIONS**



## ENGINEERING





#### **Marine applications**



#### **Pontoon Office**







## **Floating House**





















## Aquarium Pontoons









#### Pontoons and Docks





## Pontoons and Docks









# Walkways and Jettys















#### Aquarium Touch Pool









#### Floating Solar Walkways







#### Fish Tanks and Filter Trays





#### **Engineering applications**







## Why Use Plaztuff?

**Plaztuff™ Hyspec™ Polymer Sheet** 

Good impact resistance, good melt strength, high stress crack resistance, good stiffness, food grade, resistant to a wide range of chemicals, durable, long life, UV and tough environment resistance.

Uses: Tanks (water, fuel, food beverage & chemicals), liners, hoppers, cyclones, scrubbers, containers, van and truck floors, van and truck bodies, floors, wall lining, canopies, shading, and general fabrication applications.







#### **Tanks and Tankers**





### Truck Water Tank, Mixing Tank













"Built to your requirement for your environment"

#### Industrial Process Tanks









o your requirement