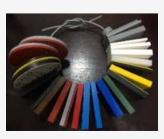

A Range of Many Colours

Plaztuff Master Batch is specified to customer requirement i.e., Colorants, UV Stabilizers, Fire retardants, and any other Stabilizers required.

| - |  |
|---|--|
|   |  |

4