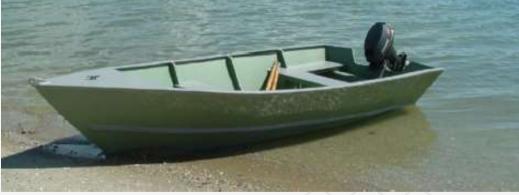

0 x1500       |  |  |  |
| PLSW251812         | white                 |        | 12              | 2500 x1840       |  |  |  |
| PLSW301812         | white                 |        | 12              | 3000 x1840       |  |  |  |
| PLSY000012         | yellow                |        | 12              | 3000 x1500       |  |  |  |
| PLGN000012         | green                 |        | 12              | 3000 x1500       |  |  |  |
| PLSB000012         | black                 |        | 12              | 3000 x1500       |  |  |  |

#### and other sizes and colours as required, subject to order quantity, typical sizes are 3mm, 6mm, 8mm, 10mm, 12mm...



#### **APPLICATIONS**



## ENGINEERING





#### **Marine applications**



#### **Pontoon Office**







## **Floating House**





















## Aquarium Pontoons









#### Pontoons and Docks





## Pontoons and Docks









# Walkways and Jettys















#### Aquarium Touch Pool









#### Floating Solar Walkways







#### Fish Tanks and Filter Trays





#### **Engineering applications**







## Why Use Plaztuff?

**Plaztuff™ Hyspec™ Polymer Sheet** 

Good impact resistance, good melt strength, high stress crack resistance, good stiffness, food grade, resistant to a wide range of chemicals, durable, long life, UV and tough environment resistance.

Uses: Tanks (water, fuel, food beverage & chemicals), liners, hoppers, cyclones, scrubbers, containers, van and truck floors, van and truck bodies, floors, wall lining, canopies, shading, and general fabrication applications.







#### **Tanks and Tank