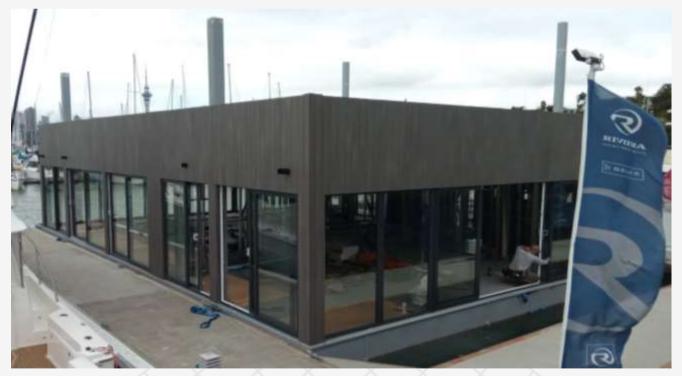

|        | 10              | 3000 x1500       |  |  |  |
| PLSW251812         | white                 |        | 12              | 2500 x1840       |  |  |  |
| PLSW301812         | white                 |        | 12              | 3000 x1840       |  |  |  |
| PLSY000012         | yellow                |        | 12              | 3000 x1500       |  |  |  |
| PLGN000012         | green                 |        | 12              | 3000 x1500       |  |  |  |
| PLSB000012         | black                 |        | 12              | 3000 x1500       |  |  |  |

#### and other sizes and colours as required, subject to order quantity, typical sizes are 3mm, 6mm, 8mm, 10mm, 12mm...



#### **APPLICATIONS**



## ENGINEERING





#### **Marine applications**



#### **Pontoon Office**







## **Floating House**





















## Aquarium Pontoons









#### Pontoons and Docks





## Pontoons and Docks









# Walkways and Jettys















#### Aquarium Touch Pool









#### Floating Solar Walkways







#### Fish Tanks and Filter Trays





#### **Engineering applications**







## Why Use Plaztuff?

**Plaztuff™ Hyspec™ Polymer Sheet** 

Good impact resistance, good melt strength, high stress crack resistance, good stiffness, food grade, resistant to a wide range of chemicals, durable, long life, UV and tough environment resistance.

Uses: Tanks (water, fuel, food beverage & chemicals), liners, hoppers, cyclones, scrubbers, containers, van and truck floors, van and truck bodies, floors, wall lining, canopies, shading, and general fabrication applica