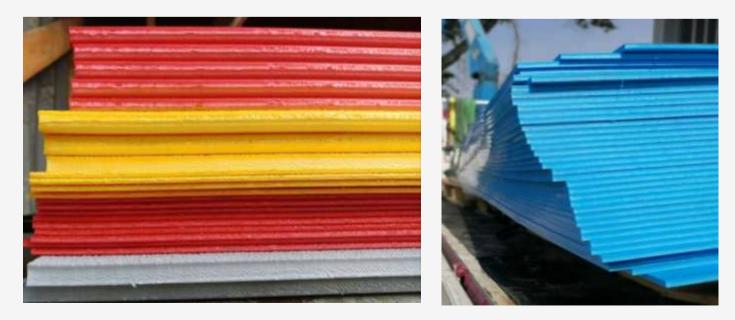

A Range of Many Colours

#### **Sheet Product List**

| Code               |                       | Colour | Thickness<br>mm | Sheet size<br>mm |  |  |  |
|--------------------|-----------------------|--------|-----------------|------------------|--|--|--|
| Hyslip Sheet       |                       |        |                 |                  |  |  |  |
| PLHGR00012         | grey/red              |        | 12              | 3000 x1500       |  |  |  |
| PLHGR00010         | grey/red              |        | 10              | 3000 x1500       |  |  |  |
|                    |                       |        |                 |                  |  |  |  |
| Hyspec standard sl | Hyspec standard sheet |        |                 |                  |  |  |  |
| PLSR000012         | red                   |        | 12              | 3000 x1500       |  |  |  |
| PLSG000012         | grey                  |        | 12              | 3000 x1500       |  |  |  |
| PLSG000010         | grey                  |        | 10              | 3000 x1500       |  |  |  |
| PLSW251812         | white                 |        | 12              | 2500 x1840       |  |  |  |
| PLSW301812         | white                 |        | 12              | 3000 x1840       |  |  |  |
| PLSY000012         | yellow                |        | 12              | 3000 x1500       |  |  |  |
| PLGN000012         | green                 |        | 12              | 3000 x1500       |  |  |  |
| PLSB000012         | black                 |        | 12              | 3000 x1500       |  |  |  |

#### and other sizes and colours as required, subject to order quantity, typical sizes are 3mm, 6mm, 8mm, 10mm, 12mm...