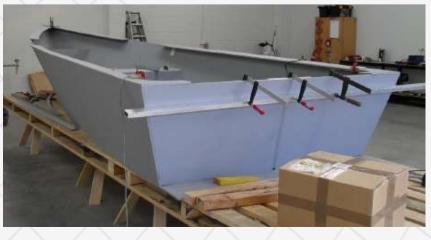

x1500       |  |  |  |
| PLSW251812         | white                 |        | 12              | 2500 x1840       |  |  |  |
| PLSW301812         | white                 |        | 12              | 3000 x1840       |  |  |  |
| PLSY000012         | yellow                |        | 12              | 3000 x1500       |  |  |  |
| PLGN000012         | green                 |        | 12              | 3000 x1500       |  |  |  |
| PLSB000012         | black                 |        | 12              | 3000 x1500       |  |  |  |

#### and other sizes and colours as required, subject to order quantity, typical sizes are 3mm, 6mm, 8mm, 10mm, 12mm...



#### **APPLICATIONS**



## ENGINEERING





#### **Marine applications**



#### **Pontoon Office**







## **Floating House**





















## Aquarium Pontoons









#### Pontoons and Docks





## Pontoons and Docks









# Walkways and Jettys















#### Aquarium Touch Pool









#### Floating Solar Walkways







#### Fish Tanks and Filter Trays





#### **Engineering applications**







## Why Use Plaztuff?

**Plaztuff™ Hyspec™ Polymer Sheet** 

Good impact resistance, good melt strength, high stress crack resistance, good stiffness, food grade, resistant to a wide range of chemicals, durable, long life, UV and tough environment resistance.

Uses: Tanks (water, fuel, food beverage & chemicals), liners, hoppers, cyclones, scrubbers, containers, van and truck floors, van and truck bodies, floors, wall lining, canopies, shading, and general fabrication applications.







#### **Tanks and Tanker